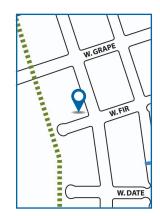

ook out onto a permanent view of the bay.

# **LOCATION**

Corner of W. Fir Street and Kettner Boulevard

## **OPENING DATE**

Open Now

# **FUNDRAISING GOAL**

\$125,000

## **COMMITTED TO DATE (8.27.2018)**

\$110,000

# **FUNDRAISING TIMELINE**

On-Going

#### **DONOR OPPORTUNITIES**

| Bronze tatueS                                          | \$25,000 <b>SOLD</b> |  |
|--------------------------------------------------------|----------------------|--|
| 1' x 1' Donor Plaque (9 SOLD)                          | \$5,000              |  |
| Placed on the wall of the Piazza adjacent to building. |                      |  |
| 1' x 6" Donor Plaque (5 SOLD)                          | \$2,500              |  |
| 6" x 6" Donor Plaque (24 SOLD)                         | \$1,000              |  |





# Piazza Pescatore Donor Form

# **DONOR OPPORTUNITIES**

| N/A | Statue (1 SOLD)                | \$25,000 <b>SOLD</b> |
|-----|--------------------------------|----------------------|
|     | 1' x 1' Donor Plaque (9 SOLD)  | \$5,000              |
|     | 1' x 6" Donor Plaque (5 SOLD)  | \$2,500              |
|     | 6" x 6" Donor Plaque (24 SOLD) | \$1,000              |

# **CONTACT INFORMATION**

| Name:      |        |
|------------|--------|
| Address:   |        |
| Phone:     | Email: |
| Signature: |        |

# **RECOGNITION SPECS**

- <u>1' x 1' Donor Plaque (Granite)</u>: Approximately 20 characters per line including spaces. 7 lines of text. No company logo or images.
- $\underline{1' \times 6''}$  Donor Plaque (Granite): 30 characters per line including spaces. 5 lines