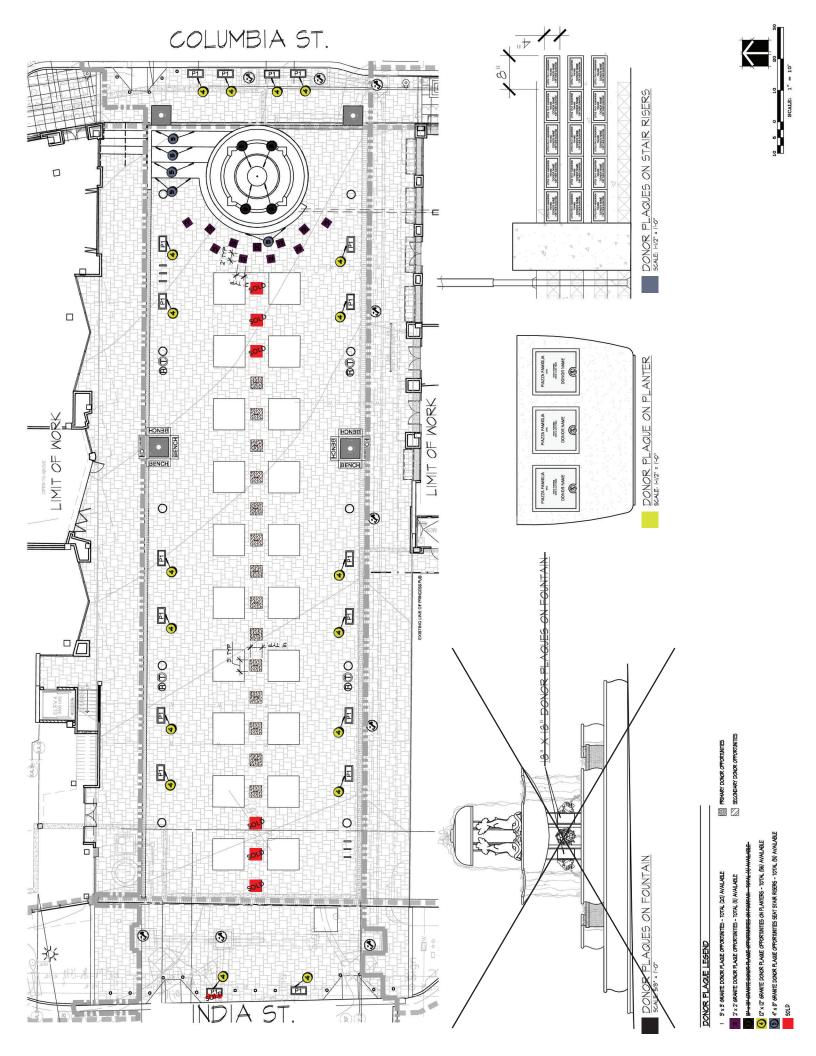

#### **DONOR OPPORTUNITIES (SEE REVERSE)**

| 3' x 3' Donor Plaque (17 / 6 SOLD)                  | \$50,000 |
|-----------------------------------------------------|----------|
| 2' x 2' Donor Plaque (11)                           | \$25,000 |
| 1' x 1' Donor Plaque on Planters (54 / 6 SOLD)      | \$5,000  |
| 4" x 8" Family Tile on Seating Risers (51 / 5 SOLD) | \$1,000  |

## Piazza della Famiglia Donor Form

| DONOR | OPPORTU | JNITIES |
|-------|---------|---------|
|-------|---------|---------|

| 3' x 3' Donor Plaque (17 / 6 SOLD)                  | \$50,000 |
|-----------------------------------------------------|----------|
| 2' x 2' Donor Plaque (11)                           | \$25,000 |
| 1' x 1' Donor Plaque on Planters (54 / 6 SOLD)      | \$5,000  |
| 4" x 8" Family Tile on Seating Risers (51 / 5 SOLD) | \$1,000  |